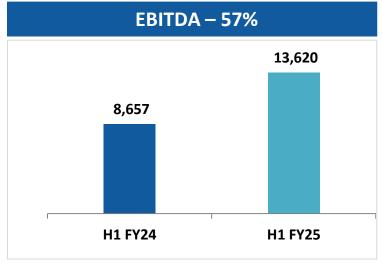

ts in the electric vehicle ecosystem and new geographies

### **Future Road Map...**





Company had acquired 150
Acres of land from Telangana
State Industrial Infrastructure
Corporation Limited



Company established a greenfield electric vehicle manufacturing plant for which 150 acres of land has been acquired



Company has commenced partially operations for manufacturing electric buses and other EV products in the new plant



Strengthening Inter city
/ Inter state Private
Transport Segment



New plant has an initial Capacity of **5,000** electric vehicles per year and scalable to **10,000** electric vehicles/year





Entry into **Staff Transport** private segment



### **Financial Snapshot**

# CONSOLIDATED RESULTS FOR THE QUARTER AND SIX MONTHS ENDED 30 SEPTEMBER 2024















### **Financial Performance Snapshot**













# EV DIVISION CONSOLIDATED RESULTS FOR THE QUARTER AND SIX MONTHS ENDED 30 SEPTEMBER 2024



Rs in Lakhs

|                              | Q2 FY24  | Q2 FY25  | % Change | H1 FY24  | H1 FY25  | % Change |
|------------------------------|----------|----------|----------|----------|----------|----------|
| Revenue                      | 27,536.6 | 48,247.0 | 75.2%    | 46,173.4 | 75,889.6 | 64.4%    |
|                              |          |          |          |          |          |          |
| EBITDA                       | 3,722.4  | 7,394.8  | 98.7%    | 6,985.6  | 11,298.1 | 61.7%    |
| EBITDA Margin                | 13.5%    | 15.3%    |          | 15.1%    | 14.9%    |          |
| Profit before interest & tax | 2,936.3  |