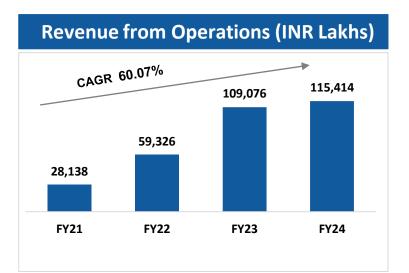

### **Financial Performance Snapshot**

### **Statement of Profit and Loss**

| Particulars (All amounts in Indian Rupees Lakhs unless otherwise | For the year ended | For the year ended | For the year ended | For Six months ended | d For Six months ended |
|------------------------------------------------------------------|--------------------|--------------------|--------------------|----------------------|------------------------|
| stated)                                                          | 31-Mar-22          | 31-Mar-23          | 31-Mar-24          | 30-Sep-23            | 30-Sept-24             |
| Income                                                           |                    |                    |                    |                      |                        |
| Revenue from operations                                          | 59,325.7           | 1,09,076.1         | 1,15,413.5         | 52,318.4             | 83,761.2               |
| Other Income                                                     | 770.5              | 1,006.3            | 1,160.4            | 432.2                | 557.3                  |
| Total income                                                     | 60,096.2           | 1,10,082.3         | 1,16,573.9         | 52,750.6             | 84,318.5               |
| Expenses                                                         |                    |                    |                    |                      |                        |
| Cost of materials consumed                                       | 41,410.2           | 84,593.8           | 85,479.2           | 37,182.6             | 63,662.7               |
| Changes in inventories of finished goods and work-in-progress    | 787.0              | (2,704.8)          | (3,056.7)          | 99.7                 | (1,900.8)              |
| Power & Fuel                                                     | 367.9              | 477.6              | 863.8              | 238.6                | 709.6                  |
| Testing & other operating expenses                               | 2,258.1            | 3,817.1            | 5,247.9            | 2,241.2              | 2,561.9                |
| Employee benefits expense                                        | 3,326.0            | 5,264.2            | 6,907.2            | 3,143.1              | 4,310.0                |
| Depreciation and amortization expense                            | 2,931.5            | 3,311.4            | 3,667.7            | 1,693.9              | 2,080.5                |
| Finance costs                                                    | 927.9              | 3,142.7            | 4,305.3            | 1,780.1              | 1,872.1                |
| Other expenses                                                   | 2,712.9            | 3,501.0            | 3,381.2            | 1,153.0              | 1,903.1                |
| Total expenses                                                   | 54,721.4           | 1,01,403.0         | 1,06,795.5         | 47,532.1             | 75,199.2               |
| Share of profit/(loss) of associates                             | 110.5              | 263.9              | 799.4              | (35.6)               | 548.4                  |
| Profit/(Loss) before exceptional items and tax                   | 5,485.3            | 8,943.3            | 10,577.8           | 5,182.9              | 9,667.7                |
| Exceptional items:                                               |                    |                    |                    |                      |                        |
| Profit on sale of investment in a subsidiary company             | 1.1                | -                  | -                  | -                    | -                      |
| Employee severance cost                                          | -255.8             | -                  | -                  | -                    | -                      |
| Profit/(Loss) before tax                                         | 5,230.6            | 8,943.3            | 10,577.8           | 5,182.9              | 9,667.7                |
| Tax expense:                                                     |                    |                    |                    |                      |                        |
| Current tax                                                      | -250.8             | 1,729.5            | 2,563.4            | 1,363.1              | 2,547.2                |
| Deferred tax                                                     | 1,945.7            | 524.5              | 149.0              | 154.6                | (70.1)                 |
| Total Tax Expenses                                               | 1,695.0            | 2,254.0            | 2,712.3            | 1,517.7              | 2,477.1                |
| Profit/(Loss) for the period                                     | 3,535.6            | 6,689.3            | 7,865.4            | 3,665.2              | 7,190.6                |
| Profit/(Loss) attributable to non controlling interest           | 0.5                | 129.9              | 182.1              | 51.5                 | 34.8                   |
| Profit/ (Loss) attributable to owners of the Parent              | 3,535.1            | 6,559.5            | 7,683.3            | 3,613.67             | 7,155.8                |