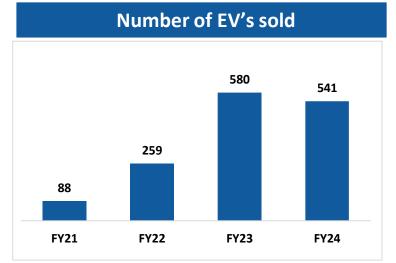

hies

### **Future Road Map...**





Company had acquired 150
Acres of land from Telangana
State Industrial Infrastructure
Corporation Limited



Company established a greenfield electric vehicle manufacturing plant for which 150 acres of land has been acquired



Company has commenced partially operations for manufacturing electric buses and other EV products in the new plant



Strengthening Inter city
/ Inter state Private
Transport Segment



New plant has an initial Capacity of **5,000** electric vehicles per year and scalable to **10,000** electric vehicles/year





Entry into **Staff Transport** private segment



### **Financial Snapshot**

# CONSOLIDATED RESULTS FOR THE QUARTER AND SIX MONTHS ENDED 30 SEPTEMBER 2024















### **Financial Performance Snapshot**













# EV DIVISION CONSOLIDATED RESULTS FOR THE QUARTER AND SIX MONTHS ENDED 30 SEPTEMBER 2024



Rs in Lakhs

|                              | Q2 FY24  | Q2 FY25  | % Change | H1 FY24  | H1 FY25  | % Change |
|------------------------------|----------|----------|----------|----------|----------|----------|
| Revenue                      | 27,536.6 | 48,247.0 | 75.2%    | 46,173.4 | 75,889.6 | 64.4%    |
|                              |          |          |          |          |          |          |
| EBITDA                       | 3,722.4  | 7,394.8  | 98.7%    | 6,985.6  | 11,298.1 | 61.7%    |
| EBITDA Margin                | 13.5%    | 15.3%    |          | 15.1%    | 14.9%    |          |
| Profit before interest & tax | 2,936.3  | 6,525.5  | 122.2%   | 5,385.1  | 9,617.5  | 78.6%