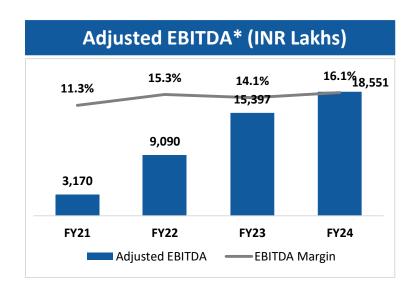

### **Financial Performance Snapshot**

### **Statement of Profit and Loss**

| Particulars (All amounts in Indian Rupees Lakhs unless otherwise | For the year ended | For the year ended | For the year ended | For Six months ended | d For Six months ended |
|------------------------------------------------------------------|--------------------|--------------------|--------------------|----------------------|------------------------|
| stated)                                                          | 31-Mar-22          | 31-Mar-23          | 31-Mar-24          | 30-Sep-23            | 30-Sept-24             |
| Income                                                           |                    |                    |                    |                      |                        |
| Revenue from operations                                          | 59,325.7           | 1,09,076.1         | 1,15,413.5         | 52,318.4             | 83,761.2               |
| Other Income                                                     | 770.5              | 1,006.3            | 1,160.4            | 432.2                | 557.3                  |
| Total income                                                     | 60,096.2           | 1,10,082.3         | 1,16,573.9         | 52,750.6             | 84,318.5               |
| Expenses                                                         |                    |                    |                    |                      |                        |
| Cost of materials consumed                                       | 41,410.2           | 84,593.8           | 85,479.2           | 37,182.6             | 63,662.7               |
| Changes in inventories of finished goods and work-in-progress    | 787.0              | (2,704.8)          | (3,056.7)          | 99.7                 | (1,900.8)              |
| Power & Fuel                                                     | 367.9              | 477.6              | 863.8              | 238.6                | 709.6                  |
| Testing & other operating expenses                               | 2,258.1            | 3,817.1            | 5,247.9            | 2,241.2              | 2,561.9                |
| Employee benefits expense                                        | 3,326.0            | 5,264.2            | 6,907.2            | 3,143.1              | 4,310.0                |
| Depreciation and amortization expense                            | 2,931.5            | 3,311.4            | 3,667.7            | 1,693.9              | 2,080.5                |
| Finance costs                                                    | 927.9              | 3,142.7            | 4,305.3            | 1,780.1              | 1,872.1                |
| Other expenses                                                   | 2,712.9            | 3,501.0            | 3,381.2            | 1,153.0              | 1,903.1                |
| Total expenses                                                   | 54,721.4           | 1,01,403.0         | 1,06,795.5         | 47,532.1             | 75,199.2               |
| Share of profit/(loss) of associates                             | 110.5              | 263.9              | 799.4              | (35.6)               | 548.4                  |
| Profit/(Loss) before exceptional items and tax                   | 5,485.3            | 8,943.3            | 10,577.8           | 5,182.9              | 9,667.7                |
| Exceptional items:                                               |                    |                    |                    |                      |                        |
| Profit on sale of investment in a subsidiary company             | 1.1                | -                  | -                  | -                    | -                      |
| Employee severance cost                                          | -255.8             | -                  | -                  | -                    | -                      |
| Profit/(Loss) before tax                                         | 5,230.6            | 8,943.3            | 10,577.8           | 5,182.9              | 9,667.7                |
| Tax expense:                                                     |                    |                    |                    |                      |                        |
| Current tax                                                      | -250.8             | 1,729.5            | 2,563.4            | 1,363.1              | 2,547.2                |
| Deferred tax                                                     | 1,945.7            | 524.5              | 149.0              | 154.6                | (70.1)                 |
| Total Tax Expenses                                               | 1,695.0            | 2,254.0            | 2,712.3            | 1,517.7              | 2,477.1                |
| Profit/(Loss) for the period                                     | 3,535.6            | 6,689.3            | 7,865.4            | 3,665.2              | 7,190.6                |
| Profit/(Loss) attributable to non controlling interest           | 0.5                | 129.9              | 182.1              | 51.5                 | 34.8                   |
| Profit/ (Loss) attributable to owners of the Parent              | 3,535.1            | 6,559.5            | 7,683.3            | 3,613.67             | 7,155.8                |