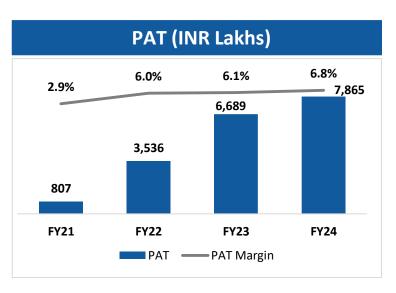

### **Financial Performance Snapshot**

### **Statement of Profit and Loss**

| Particulars (All amounts in Indian Rupees Lakhs unless otherwise | For the year ended | For the year ended | For the year ended | For Six months ended | d For Six months ended |
|------------------------------------------------------------------|--------------------|--------------------|--------------------|----------------------|------------------------|
| stated)                                                          | 31-Mar-22          | 31-Mar-23          | 31-Mar-24          | 30-Sep-23            | 30-Sept-24             |
| Income                                                           |                    |                    |                    |                      |                        |
| Revenue from operations                                          | 59,325.7           | 1,09,076.1         | 1,15,413.5         | 52,318.4             | 83,761.2               |
| Other Income                                                     | 770.5              | 1,006.3            | 1,160.4            | 432.2                | 557.3                  |
| Total income                                                     | 60,096.2           | 1,10,082.3         | 1,16,573.9         | 52,750.6             | 84,318.5               |
| Expenses                                                         |                    |                    |                    |                      |                        |
| Cost of materials consumed                                       | 41,410.2           | 84,593.8           | 85,479.2           | 37,182.6             | 63,662.7               |
| Changes in inventories of finished goods and work-in-progress    | 787.0              | (2,704.8)          | (3,056.7)          | 99.7                 | (1,900.8)              |
| Power & Fuel                                                     | 367.9              | 477.6              | 863.8              | 238.6                | 709.6                  |
| Testing & other operating expenses                               | 2,258.1            | 3,817.1            | 5,247.9            | 2,241.2              | 2,561.9                |
| Employee benefits expense                                        | 3,326.0            | 5,264.2            | 6,907.2            | 3,143.1              | 4,310.0                |
| Depreciation and amortization expense                            | 2,931.5            | 3,311.4            | 3,667.7            | 1,693.9              | 2,080.5                |
| Finance costs                                                    | 927.9              | 3,142.7            | 4,305.3            | 1,780.1              | 1,872.1                |
| Other expenses                                                   | 2,712.9            | 3,501.0            | 3,381.2            | 1,153.0              | 1,903.1                |
| Total expenses                                                   | 54,721.4           | 1,01,403.0         | 1,06,795.5         | 47,532.1             | 75,199.2               |
| Share of profit/(loss) of associates                             | 110.5              | 263.9              | 799.4              | (35.6)               | 548.4                  |
| Profit/(Loss) before exceptional items and tax                   | 5,485.3            | 8,943.3            | 10,577.8           | 5,182.9              | 9,667.7                |
| Exceptional items:                                               |                    |                    |                    |                      |                        |
| Profit on sale of investment in a subsidiary company             | 1.1                | -                  | -                  | -                    | -                      |
| Employee severance cost                                          | -255.8             | -                  | -                  | -                    | -                      |
| Profit/(Loss) before tax                                         | 5,230.6            | 8,943.3            | 10,577.8           | 5,182.9              | 9,667.7                |
| Tax expense:                                                     |                    |                    |                    |                      |                        |
| Current tax                                                      | -250.8             | 1,729.5            | 2,563.4            | 1,363.1              | 2,547.2                |
| Deferred tax                                                     | 1,945.7            | 524.5              | 149.0              | 154.6                | (70.1)                 |
| Total Tax Expenses                                               | 1,695.0            | 2,254.0            | 2,712.3            | 1,517.7              | 2,477.1                |
| Profit/(Loss) for the period                                     | 3,535.6            | 6,689.3            | 7,865.4            | 3,665.2              | 7,190.6                |
| Profit/(Loss) attributable to non controlling interest           | 0.5                | 129.9              | 182.1              | 51.5                 | 34.8                   |
| Profit/ (Loss) attributable to owners of the Parent              | 3,535.1            | 6,559.5            | 7,683.3            | 3,613.67             | 7,155.8                |