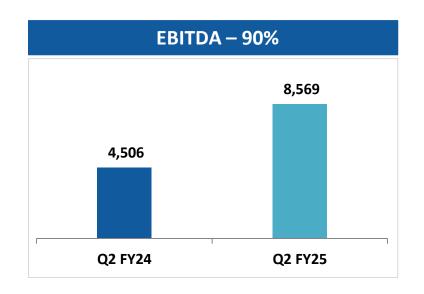

### **Financial Performance Snapshot**

# EV DIVISION CONSOLIDATED RESULTS FOR THE QUARTER AND SIX MONTHS ENDED 30 SEPTEMBER 2024

Rs in Lakhs

|                              | Q2 FY24  | Q2 FY25  | % Change | H1 FY24  | H1 FY25  | % Change |
|------------------------------|----------|----------|----------|----------|----------|----------|
| Revenue                      | 27,536.6 | 48,247.0 | 75.2%    | 46,173.4 | 75,889.6 | 64.4%    |
|                              |          |          |          |          |          |          |
| EBITDA                       | 3,722.4  | 7,394.8  | 98.7%    | 6,985.6  | 11,298.1 | 61.7%    |
| EBITDA Margin                | 13.5%    | 15.3%    |          | 15.1%    | 14.9%    |          |
| Profit before interest & tax | 2,936.3  | 6,525.5  | 122.2%   | 5,385.1  | 9,617.5  | 78.6%    |
| PBIT Margin                  | 10.7%    | 13.5%    |          | 11.7%    | 12.7%    |          |