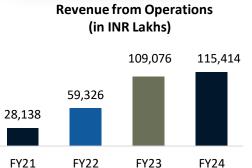

### **Statement of Profit and Loss**

| Particulars (All amounts in Indian Rupees Lakhs unless otherwise | For the year ended | For the year ended | For the year ended | For Six months ended | d For Six months ended |
|------------------------------------------------------------------|--------------------|--------------------|--------------------|----------------------|------------------------|
| stated)                                                          | 31-Mar-22          | 31-Mar-23          | 31-Mar-24          | 30-Sep-23            | 30-Sept-24             |
| Income                                                           |                    |                    |                    |                      |                        |
| Revenue from operations                                          | 59,325.7           | 1,09,076.1         | 1,15,413.5         | 52,318.4             | 83,761.2               |
| Other Income                                                     | 770.5              | 1,006.3            | 1,160.4            | 432.2                | 557.3                  |
| Total income                                                     | 60,096.2           | 1,10,082.3         | 1,16,573.9         | 52,750.6             | 84,318.5               |
| Expenses                                                         |                    |                    |                    |                      |                        |
| Cost of materials consumed                                       | 41,410.2           | 84,593.8           | 85,479.2           | 37,182.6             | 63,662.7               |
| Changes in inventories of finished goods and work-in-progress    | 787.0              | (2,704.8)          | (3,056.7)          | 99.7                 | (1,900.8)              |
| Power & Fuel                                                     | 367.9              | 477.6              | 863.8              | 238.6                | 709.6                  |
| Testing & other operating expenses                               | 2,258.1            | 3,817.1            | 5,247.9            | 2,241.2              | 2,561.9                |
| Employee benefits expense                                        | 3,326.0            | 5,264.2            | 6,907.2            | 3,143.1              | 4,310.0                |
| Depreciation and amortization expense                            | 2,931.5            | 3,311.4            | 3,667.7            | 1,693.9              | 2,080.5                |
| Finance costs                                                    | 927.9              | 3,142.7            | 4,305.3            | 1,780.1              | 1,872.1                |
| Other expenses                                                   | 2,712.9            | 3,501.0            | 3,381.2            | 1,153.0              | 1,903.1                |
| Total expenses                                                   | 54,721.4           | 1,01,403.0         | 1,06,795.5         | 47,532.1             | 75,199.2               |
| Share of profit/(loss) of associates                             | 110.5              | 263.9              | 799.4              | (35.6)               | 548.4                  |
| Profit/(Loss) before exceptional items and tax                   | 5,485.3            | 8,943.3            | 10,577.8           | 5,182.9              | 9,667.7                |
| Exceptional items:                                               |                    |                    |                    |                      |                        |
| Profit on sale of investment in a subsidiary company             | 1.1                | -                  | -                  | -                    | -                      |
| Employee severance cost                                          | -255.8             | -                  | -                  | -                    | -                      |
| Profit/(Loss) before tax                                         | 5,230.6            | 8,943.3            | 10,577.8           | 5,182.9              | 9,667.7                |
| Tax expense:                                                     |                    |                    |                    |                      |                        |
| Current tax                                                      | -250.8             | 1,729.5            | 2,563.4            | 1,363.1              | 2,547.2                |
| Deferred tax                                                     | 1,945.7            | 524.5              | 149.0              | 154.6                | (70.1)                 |
| Total Tax Expenses                                               | 1,695.0            | 2,254.0            | 2,712.3            | 1,517.7              | 2,477.1                |
| Profit/(Loss) for the period                                     | 3,535.6            | 6,689.3            | 7,865.4            | 3,665.2              | 7,190.6                |
| Profit/(Loss) attributable to non controlling interest           | 0.5                | 129.9              | 182.1              | 51.5                 | 34.8                   |
| Profit/ (Loss) attributable to owners of the Parent              | 3,535.1            | 6,559.5            | 7,683.3            | 3,613.67             | 7,155.8                |