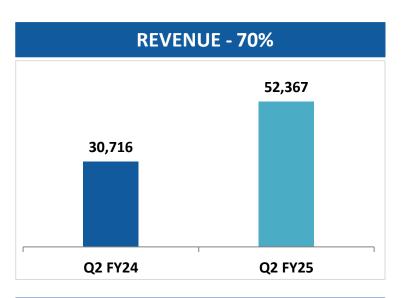

### **Financial Performance Snapshot**

# EV DIVISION CONSOLIDATED RESULTS FOR THE QUARTER AND SIX MONTHS ENDED 30 SEPTEMBER 2024

Rs in Lakhs

|                              | Q2 FY24  | Q2 FY25  | % Change | H1 FY24  | H1 FY25  | % Change |
|------------------------------|----------|----------|----------|----------|----------|----------|
| Revenue                      | 27,536.6 | 48,247.0 | 75.2%    | 46,173.4 | 75,889.6 | 64.4%    |
|                              |          |          |          |          |          |          |
| EBITDA                       | 3,722.4  | 7,394.8  | 98.7%    | 6,985.6  | 11,298.1 | 61.7%    |
| EBITDA Margin                | 13.5%    | 15.3%    |          | 15.1%    | 14.9%    |          |
| Profit before interest & tax | 2,936.3  | 6,525.5  | 122.2%   | 5,385.1  | 9,617.5  | 78.6%    |
| PBIT Margin                  | 10.7%    | 13.5%    |          | 11.7%    | 12.7%    |          |