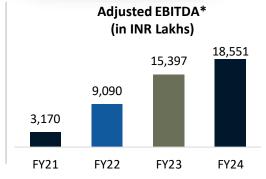

Established greenfield
State-of-the-Art plant in
Hyderabad with capacity
of 5,000 units/year and
scalable to 10,000
units/year

<sup>&</sup>lt;sup>(1)</sup> Source: as per retail market share data during H1FY2023 in ICRA Report \*Adjusted EBITDA=PBT+ Depreciation and Amortisation + Finance Costs