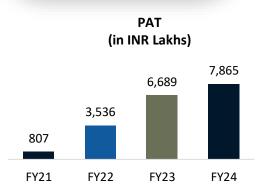

### **Statement of Profit and Loss**

| Particulars (All amounts in Indian Rupees Lakhs unless otherwise | For the year ended | For the year ended | For the year ended | For Six months ended | d For Six months ended |
|------------------------------------------------------------------|--------------------|--------------------|--------------------|----------------------|------------------------|
| stated)                                                          | 31-Mar-22          | 31-Mar-23          | 31-Mar-24          | 30-Sep-23            | 30-Sept-24             |
| Income                                                           |                    |                    |                    |                      |                        |
| Revenue from operations                                          | 59,325.7           | 1,09,076.1         | 1,15,413.5         | 52,318.4             | 83,761.2               |
| Other Income                                                     | 770.5              | 1,006.3            | 1,160.4            | 432.2                | 557.3                  |
| Total income                                                     | 60,096.2           | 1,10,082.3         | 1,16,573.9         | 52,750.6             | 84,318.5               |
| Expenses                                                         |                    |                    |                    |                      |                        |
| Cost of materials consumed                                       | 41,410.2           | 84,593.8           | 85,479.2           | 37,182.6             | 63,662.7               |
| Changes in inventories of finished goods and work-in-progress    | 787.0              | (2,704.8)          | (3,056.7)          | 99.7                 | (1,900.8)              |
| Power & Fuel                                                     | 367.9              | 477.6              | 863.8              | 238.6                | 709.6                  |
| Testing & other operating expenses                               | 2,258.1            | 3,817.1            | 5,247.9            | 2,241.2              | 2,561.9                |
| Employee benefits expense                                        | 3,326.0            | 5,264.2            | 6,907.2            | 3,143.1              | 4,310.0                |
| Depreciation and amortization expense                            | 2,931.5            | 3,311.4            | 3,667.7            | 1,693.9              | 2,080.5                |
| Finance costs                                                    | 927.9              | 3,142.7            | 4,305.3            | 1,780.1              | 1,872.1                |
| Other expenses                                                   | 2,712.9            | 3,501.0            | 3,381.2            | 1,153.0              | 1,903.1                |
| Total expenses                                                   | 54,721.4           | 1,01,403.0         | 1,06,795.5         | 47,532.1             | 75,199.2               |
| Share of profit/(loss) of associates                             | 110.5              | 263.9              | 799.4              | (35.6)               | 548.4                  |
| Profit/(Loss) before exceptional items and tax                   | 5,485.3            | 8,943.3            | 10,577.8           | 5,182.9              | 9,667.7                |
| Exceptional items:                                               |                    |                    |                    |                      |                        |
| Profit on sale of investment in a subsidiary company             | 1.1                | -                  | -                  | -                    | -                      |
| Employee severance cost                                          | -255.8             | -                  | -                  | -                    | -                      |
| Profit/(Loss) before tax                                         | 5,230.6            | 8,943.3            | 10,577.8           | 5,182.9              | 9,667.7                |
| Tax expense:                                                     |                    |                    |                    |                      |                        |
| Current tax                                                      | -250.8             | 1,729.5            | 2,563.4            | 1,363.1              | 2,547.2                |
| Deferred tax                                                     | 1,945.7            | 524.5              | 149.0              | 154.6                | (70.1)                 |
| Total Tax Expenses                                               | 1,695.0            | 2,254.0            | 2,712.3            | 1,517.7              | 2,477.1                |
| Profit/(Loss) for the period                                     | 3,535.6            | 6,689.3            | 7,865.4            | 3,665.2              | 7,190.6                |
| Profit/(Loss) attributable to non controlling interest           | 0.5                | 129.9              | 182.1              | 51.5                 | 34.8                   |
| Profit/ (Loss) attributable to owners of the Parent              | 3,535.1            | 6,559.5            | 7,683.3            | 3,613.67             | 7,155.8                |