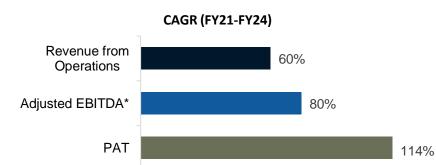

may constitute an estimate from the Company and may differ from the actual underlying results.



### **Company Overview**

### **Olectra Greentech: Company Snapshot**





Incorporated in 2000, a leading manufacturer of electric buses in India (1), and completed homologation of first E-Bus in 2017



**More than 8 years** of experience in manufacturing and commercialization of E-buses



**Manufacturers** of the seven-meter, ninemeter and twelve-meter models of the electric buses in India



**Expansion of product line** in the e-mobility segment to electric tipper

Primarily engaged in manufacturing of electric buses and composite polymer insulators



Established greenfield
State-of-the-Art plant in
Hyderabad with capacity
of 5,000 units/year and
scalable to 10,000
units/year











<sup>&</sup>lt;sup>(1)</sup> Source: as per retail market share data during H1FY2023 in ICRA Report \*Adjusted EBITDA=PBT+ Depreciation and Amortisation + Finance Costs

#### Olectra: Timeline



3,017

2024



7m,9m,12m Electric **AC bus** launched



10,503 units Orders On hand



Homologated 4 Models with 135 Electric bus variants and the E-Tipper 6x4



#### "Limca Book of Records" -

- First electric bus service in India for Manali- Rohtang Operations



E-buses have covered more than 28 Crore kms across India.

6

2015

**Started** 

**E Bus Division** 



### **Olectra: Timeline - Company Growth**





### **Olectra E-Bus and E-Tipper Product Range**









# **Key Investment Themes**

### **Key Investment Themes**





Professional management and experienced leadership team