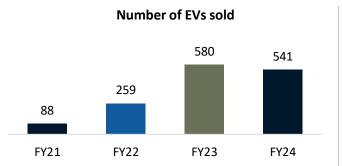

nt may constitute an estimate from the Company and may differ from the actual underlying results.



### **Company Overview**

### **Olectra Greentech: Company Snapshot**





Incorporated in 2000, a leading manufacturer of electric buses in India (1), and completed homologation of first E-Bus in 2017



**More than 8 years** of experience in manufacturing and commercialization of E-buses



**Manufacturers** of the seven-meter, ninemeter and twelve-meter models of the electric buses in India



**Expansion of product line** in the e-mobility segment to electric tipper

Primarily engaged in manufacturing of electric buses and composite polymer insulators



Established greenfield
State-of-the-Art plant in
Hyderabad with capacity
of 5,000 units/year and
scalable to 10,000
units/year











<sup>&</sup>lt;sup>(1)</sup> Source: as per retail market share data during H1FY2023 in ICRA Report \*Adjusted EBITDA=PBT+ Depreciation and Amortisation + Finance Costs

#### Olectra: Timeline



3,017

2024



7m,9m,12m Electric **AC bus** launched



10,503 units Orders On hand



Homologated 4 Models with 135 Electric bus variants and the E-Tipper 6x4



#### "Limca Book of Records" -

- First electric bus service in India for Manali- Rohtang Operations



E-buses have covered more than 28 Crore kms across India.

6

2015

**Started** 

**E Bus Division** 



### **Olectra: Timeline - Company Growth**





### **Olectra E-Bus and E-Tipper Product Range**









# **Key Investment Themes**

### **Key Investment Themes**





Professional management and experienced leadership team