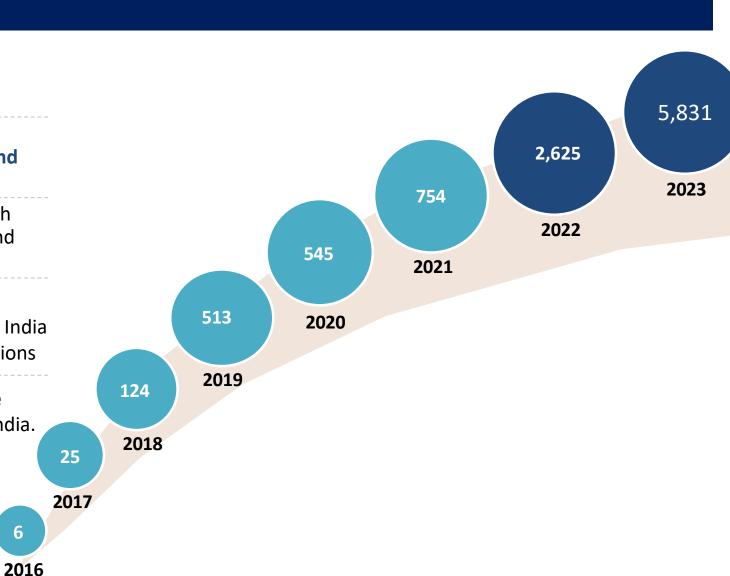

### **Olectra: Timeline - Company Growth**

#### Olectra: Timeline

3,017

2024

7m,9m,12m Electric **AC bus** launched

10,503 units Orders On hand

Homologated 4 Models with 135 Electric bus variants and the E-Tipper 6x4

#### "Limca Book of Records" -

- First electric bus service in India for Manali- Rohtang Operations

E-buses have covered more than 28 Crore kms across India.

6

2015

**Started** 

**E Bus Division** 