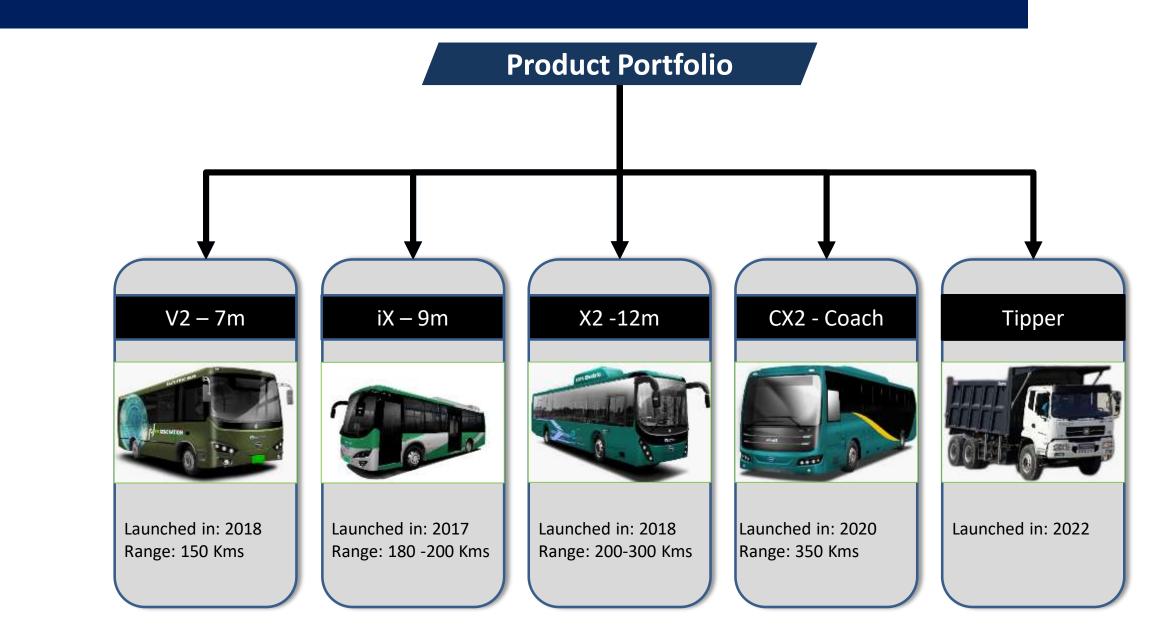

### **Olectra E-Bus and E-Tipper Product Range**

**Manufacturers** of the seven-meter, ninemeter and twelve-meter models of the electric buses in India

**Expansion of product line** in the e-mobility segment to electric tipper

Primarily engaged in manufacturing of electric buses and composite polymer insulators

#### Olectra: Timeline

3,017

2024

7m,9m,12m Electric **AC bus** launched

10,503 units Orders On hand

Homologated 4 Models with 135 Electric bus variants and the E-Tipper 6x4