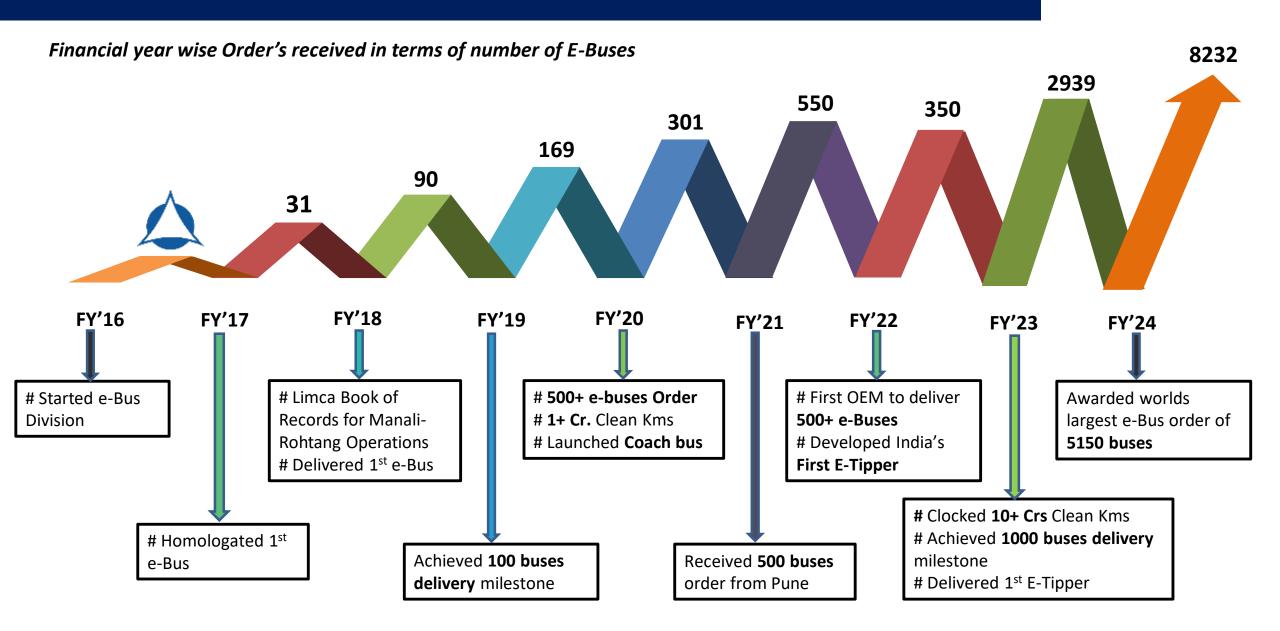

#### Olectra: Timeline

3,017

2024

7m,9m,12m Electric **AC bus** launched

10,503 units Orders On hand

Homologated 4 Models with 135 Electric bus variants and the E-Tipper 6x4

#### "Limca Book of Records" -

- First electric bus service in India for Manali- Rohtang Operations

E-buses have covered more than 28 Crore kms across India.

6

2015

**Started** 

**E Bus Division** 