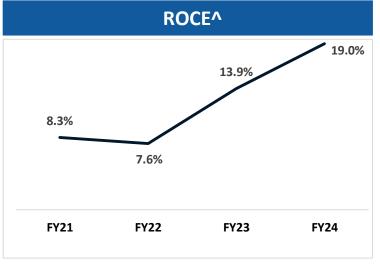

es

### **Future Road Map...**





Company had acquired 150
Acres of land from Telangana
State Industrial Infrastructure
Corporation Limited



Company established a greenfield electric vehicle manufacturing plant for which 150 acres of land has been acquired



Company has commenced partially operations for manufacturing electric buses and other EV products in the new plant



Strengthening Inter city
/ Inter state Private
Transport Segment



New plant has an initial Capacity of **5,000** electric vehicles per year and scalable to **10,000** electric vehicles/year





Entry into **Staff Transport** private segment



### **Financial Snapshot**

# CONSOLIDATED RESULTS FOR THE QUARTER AND SIX MONTHS ENDED 30 SEPTEMBER 2024















### **Financial Performance Snapshot**













# EV DIVISION CONSOLIDATED RESULTS FOR THE QUARTER AND SIX MONTHS ENDED 30 SEPTEMBER 2024



Rs in Lakhs

|                              | Q2 FY24  | Q2 FY25  | % Change | H1 FY24  | H1 FY25  | % Change |
|------------------------------|----------|----------|----------|----------|----------|----------|
| Revenue                      | 27,536.6 | 48,247.0 | 75.2%    | 46,173.4 | 75,889.6 | 64.4%    |
|                              |          |          |          |          |          |          |
| EBITDA                       | 3,722.4  | 7,394.8  | 98.7%    | 6,985.6  | 11,298.1 | 61.7%    |
| EBITDA Margin                | 13.5%    | 15.3%    |          | 15.1%    | 14.9%    |          |
| Profit before interest & tax | 2,936.3  | 6,525.5  | 122.2%   | 5,385.1  | 9,617.5  | 78.6%    |