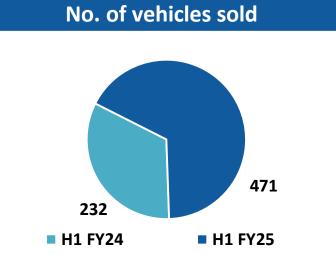

s

|                              | Q2 FY24  | Q2 FY25  | % Change | H1 FY24  | H1 FY25  | % Change |
|------------------------------|----------|----------|----------|----------|----------|----------|
| Revenue                      | 27,536.6 | 48,247.0 | 75.2%    | 46,173.4 | 75,889.6 | 64.4%    |
|                              |          |          |          |          |          |          |
| EBITDA                       | 3,722.4  | 7,394.8  | 98.7%    | 6,985.6  | 11,298.1 | 61.7%    |
| EBITDA Margin                | 13.5%    | 15.3%    |          | 15.1%    | 14.9%    |          |
| Profit before interest & tax | 2,936.3  | 6,525.5  | 122.2%   | 5,385.1  | 9,617.5  | 78.6%    |
| PBIT Margin                  | 10.7%    | 13.5%    |          | 11.7%    | 12.7%    |          |







# INSULATOR DIVISION RESULTS FOR THE QUARTER AND SIX MONTHS ENDED 30 SEPTEMBER 2024



Rs in Lakhs

|                              | Q2 FY24 | Q2 FY25 | % Change | H1 FY24 | H1 FY25 | % Change |
|------------------------------|---------|---------|----------|---------|---------|----------|
| Revenue                      | 3,179.7 | 4,120.5 | 29.6%    | 6,145.0 | 7,871.5 | 28.1%    |
|                              |         |         |          |         |         |          |
| EBITDA                       | 783.9   | 1,174.1 | 49.8%    | 1,671.2 | 2,322.2 | 39.0%    |
| EBITDA Margin                | 24.7%   | 28.5%   |          | 27.2%   | 29.5%   |          |
|                              |         |         |          |         |         |          |
| Profit before interest & tax |