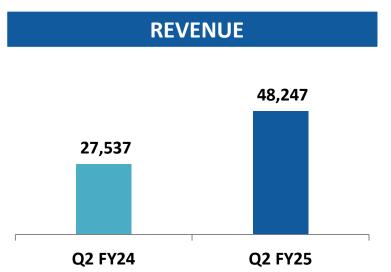

# EV DIVISION CONSOLIDATED RESULTS FOR THE QUARTER AND SIX MONTHS ENDED 30 SEPTEMBER 2024

Rs in Lakhs

|                              | Q2 FY24  | Q2 FY25  | % Change | H1 FY24  | H1 FY25  | % Change |
|------------------------------|----------|----------|----------|----------|----------|----------|
| Revenue                      | 27,536.6 | 48,247.0 | 75.2%    | 46,173.4 | 75,889.6 | 64.4%    |
|                              |          |          |          |          |          |          |
| EBITDA                       | 3,722.4  | 7,394.8  | 98.7%    | 6,985.6  | 11,298.1 | 61.7%    |
| EBITDA Margin                | 13.5%    | 15.3%    |          | 15.1%    | 14.9%    |          |
| Profit before interest & tax | 2,936.3  | 6,525.5  | 122.2%   | 5,385.1  | 9,617.5  | 78.6%    |
| PBIT Margin                  | 10.7%    | 13.5%    |          | 11.7%    | 12.7%    |          |

# CONSOLIDATED SEGMENTAL RESULTS FOR THE QUARTER AND SIX MONTHS ENDED 30 SEPTEMBER 2024

Rs in Lakhs

|                              | Q2 FY24  | Q2 FY25  | % Change | H1 FY24  | H1 FY25  | % Change |
|------------------------------|----------|----------|----------|----------|----------|----------|
| Segmental Revenue            |          |          |          |          |          |          |
| a) Insulator Division        | 3,179.7  | 4,120.5  | 29.6%    | 6,145.0  | 7,871.5  | 28.1%    |
| b)e-vehicle division         | 27,536.6 | 48,247.0 | 75.2%    | 46,173.4 | 75,889.6 | 64.4%    |
|                              |          |          |          |          |          |          |
| Profit before interest & tax |          |          |          |          |          |          |
| a) Insulator Division        | 682.2    | 1,070.1  | 56.8%    | 1,469.3  | 2,113.8  | 43.9%    |
| b)e-vehicle division         | 2,936.3  | 6,525.5  | 122.2    | 5,385.1  | 9,617.5  | 78.6%    |