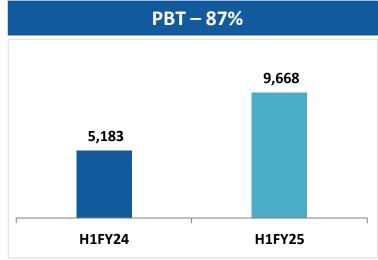

### **Financial Performance Snapshot**

### **Statement of Profit and Loss**

| Particulars (All amounts in Indian Rupees Lakhs unless otherwise | For the year ended | For the year ended | For the year ended | For Six months ended | d For Six months ended |
|------------------------------------------------------------------|--------------------|--------------------|--------------------|----------------------|------------------------|
| stated)                                                          | 31-Mar-22          | 31-Mar-23          | 31-Mar-24          | 30-Sep-23            | 30-Sept-24             |
| Income                                                           |                    |                    |                    |                      |                        |
| Revenue from operations                                          | 59,325.7           | 1,09,076.1         | 1,15,413.5         | 52,318.4             | 83,761.2               |
| Other Income                                                     | 770.5              | 1,006.3            | 1,160.4            | 432.2                | 557.3                  |
| Total income                                                     | 60,096.2           | 1,10,082.3         | 1,16,573.9         | 52,750.6             | 84,318.5               |
| Expenses                                                         |                    |                    |                    |                      |                        |
| Cost of materials consumed                                       | 41,410.2           | 84,593.8           | 85,479.2           | 37,182.6             | 63,662.7               |
| Changes in inventories of finished goods and work-in-progress    | 787.0              | (2,704.8)          | (3,056.7)          | 99.7                 | (1,900.8)              |
| Power & Fuel                                                     | 367.9              | 477.6              | 863.8              | 238.6                | 709.6                  |
| Testing & other operating expenses                               | 2,258.1            | 3,817.1            | 5,247.9            | 2,241.2              | 2,561.9                |
| Employee benefits expense                                        | 3,326.0            | 5,264.2            | 6,907.2            | 3,143.1              | 4,310.0                |
| Depreciation and amortization expense                            | 2,931.5            | 3,311.4            | 3,667.7            | 1,693.9              | 2,080.5                |
| Finance costs                                                    | 927.9              | 3,142.7            | 4,305.3            | 1,780.1              | 1,872.1                |
| Other expenses                                                   | 2,712.9            | 3,501.0            | 3,381.2            | 1,153.0              | 1,903.1                |
| Total expenses                                                   | 54,721.4           | 1,01,403.0         | 1,06,795.5         | 47,532.1             | 75,199.2               |
| Share of profit/(loss) of associates                             | 110.5              | 263.9              | 799.4              | (35.6)               | 548.4                  |
| Profit/(Loss) before exceptional items and tax                   | 5,485.3            | 8,943.3            | 10,577.8           | 5,182.9              | 9,667.7                |
| Exceptional items:                                               |                    |                    |                    |                      |                        |
| Profit on sale of investment in a subsidiary company             | 1.1                | -                  | -                  | -                    | -                      |
| Employee severance cost                                          | -255.8             | -                  | -                  | -                    | -                      |
| Profit/(Loss) before tax                                         | 5,230.6            | 8,943.3            | 10,577.8           | 5,182.9              | 9,667.7                |
| Tax expense:                                                     |                    |                    |                    |                      |                        |
| Current tax                                                      | -250.8             | 1,729.5            | 2,563.4            | 1,363.1              | 2,547.2                |
| Deferred tax                                                     | 1,945.7            | 524.5              | 149.0              | 154.6                | (70.1)                 |
| Total Tax Expenses                                               | 1,695.0            | 2,254.0            | 2,712.3            | 1,517.7              | 2,477.1                |
| Profit/(Loss) for the period                                     | 3,535.6            | 6,689.3            | 7,865.4            | 3,665.2              | 7,190.6                |
| Profit/(Loss) attributable to non controlling interest           | 0.5                | 129.9              | 182.1              | 51.5                 | 34.8                   |
| Profit/ (Loss) attributable to owners of the Parent              | 3,535.1            | 6,559.5            | 7,683.3            | 3,613.67             | 7,155.8                |