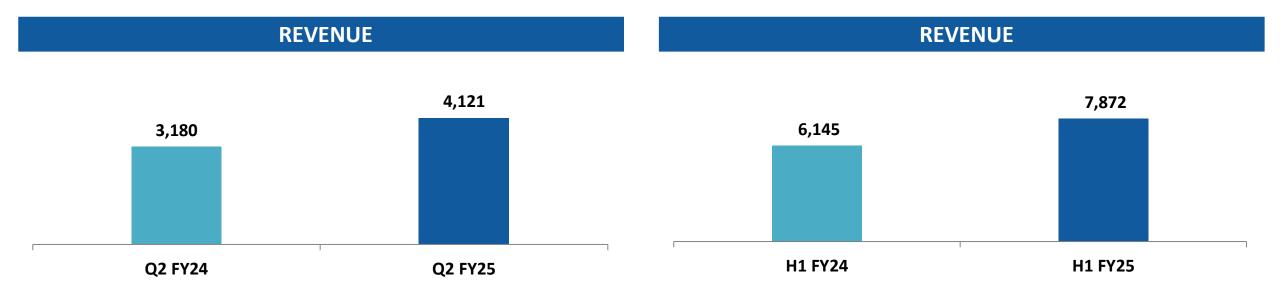

# INSULATOR DIVISION RESULTS FOR THE QUARTER AND SIX MONTHS ENDED 30 SEPTEMBER 2024

Rs in Lakhs

|                              | Q2 FY24 | Q2 FY25 | % Change | H1 FY24 | H1 FY25 | % Change |
|------------------------------|---------|---------|----------|---------|---------|----------|
| Revenue                      | 3,179.7 | 4,120.5 | 29.6%    | 6,145.0 | 7,871.5 | 28.1%    |
|                              |         |         |          |         |         |          |
| EBITDA                       | 783.9   | 1,174.1 | 49.8%    | 1,671.2 | 2,322.2 | 39.0%    |
| EBITDA Margin                | 24.7%   | 28.5%   |          | 27.2%   | 29.5%   |          |
|                              |         |         |          |         |         |          |
| Profit before interest & tax | 682.2   | 1,070.1 | 56.8%    | 1,469.3 | 2,113.8 | 43.9%    |
| PBIT Margin                  | 21.5%   | 26.0%   |          | 23.9%   | 26.9%   |          |