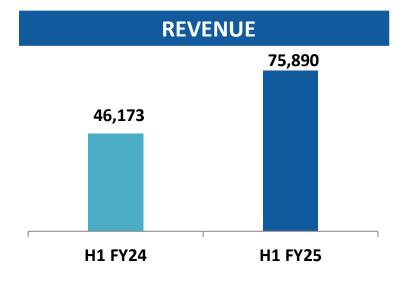

# EV DIVISION CONSOLIDATED RESULTS FOR THE QUARTER AND SIX MONTHS ENDED 30 SEPTEMBER 2024

Rs in Lakhs

|                              | Q2 FY24  | Q2 FY25  | % Change | H1 FY24  | H1 FY25  | % Change |
|------------------------------|----------|----------|----------|----------|----------|----------|
| Revenue                      | 27,536.6 | 48,247.0 | 75.2%    | 46,173.4 | 75,889.6 | 64.4%    |
|                              |          |          |          |          |          |          |
| EBITDA                       | 3,722.4  | 7,394.8  | 98.7%    | 6,985.6  | 11,298.1 | 61.7%    |
| EBITDA Margin                | 13.5%    | 15.3%    |          | 15.1%    | 14.9%    |          |
| Profit before interest & tax | 2,936.3  | 6,525.5  | 122.2%   | 5,385.1  | 9,617.5  | 78.6%    |
| PBIT Margin                  | 10.7%    | 13.5%    |          | 11.7%    | 12.7%    |          |

# CONSOLIDATED SEGMENTAL RESULTS FOR THE QUARTER AND SIX MONTHS ENDED 30 SEPTEMBER 2024

Rs in Lakhs

|                              | Q2 FY24  | Q2 FY25  | % Change | H1 FY24  | H1 FY25  | % Change |
|------------------------------|----------|----------|----------|----------|----------|----------|
| Segmental Revenue            |          |          |          |          |          |          |
| a) Insulator Division        | 3,179.7  | 4,120.5  | 29.6%    | 6,145.0  | 7,871.5  | 28.1%    |
| b)e-vehicle division         | 27,536.6 | 48,247.0 | 75.2%    | 46,173.4 | 75,889.6 | 64.4%    |
|                              |          |          |          |          |          |          |
| Profit before interest & tax |          |          |          |          |          |          |
| a) Insulator Division        | 682.2    | 1,070.1  | 56.8%    | 1,469.3  | 2,113.8  | 43.9%    |
| b)e-vehicle division         | 2,936.3  | 6,525.5  | 122.2    | 5,385.1  | 9,617.5  | 78.6%    |