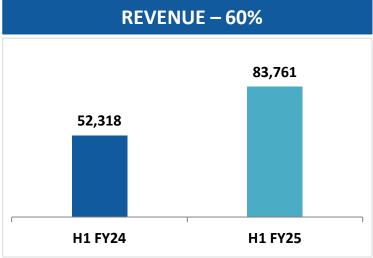

### **Financial Performance Snapshot**

### **Statement of Profit and Loss**

| Particulars (All amounts in Indian Rupees Lakhs unless otherwise | For the year ended | For the year ended | For the year ended | For Six months ended | d For Six months ended |
|------------------------------------------------------------------|--------------------|--------------------|--------------------|----------------------|------------------------|
| stated)                                                          | 31-Mar-22          | 31-Mar-23          | 31-Mar-24          | 30-Sep-23            | 30-Sept-24             |
| Income                                                           |                    |                    |                    |                      |                        |
| Revenue from operations                                          | 59,325.7           | 1,09,076.1         | 1,15,413.5         | 52,318.4             | 83,761.2               |
| Other Income                                                     | 770.5              | 1,006.3            | 1,160.4            | 432.2                | 557.3                  |
| Total income                                                     | 60,096.2           | 1,10,082.3         | 1,16,573.9         | 52,750.6             | 84,318.5               |
| Expenses                                                         |                    |                    |                    |                      |                        |
| Cost of materials consumed                                       | 41,410.2           | 84,593.8           | 85,479.2           | 37,182.6             | 63,662.7               |
| Changes in inventories of finished goods and work-in-progress    | 787.0              | (2,704.8)          | (3,056.7)          | 99.7                 | (1,900.8)              |
| Power & Fuel                                                     | 367.9              | 477.6              | 863.8              | 238.6                | 709.6                  |
| Testing & other operating expenses                               | 2,258.1            | 3,817.1            | 5,247.9            | 2,241.2              | 2,561.9                |
| Employee benefits expense                                        | 3,326.0            | 5,264.2            | 6,907.2            | 3,143.1              | 4,310.0                |
| Depreciation and amortization expense                            | 2,931.5            | 3,311.4            | 3,667.7            | 1,693.9              | 2,080.5                |
| Finance costs                                                    | 927.9              | 3,142.7            | 4,305.3            | 1,780.1              | 1,872.1                |
| Other expenses                                                   | 2,712.9            | 3,501.0            | 3,381.2            | 1,153.0              | 1,903.1                |
| Total expenses                                                   | 54,721.4           | 1,01,403.0         | 1,06,795.5         | 47,532.1             | 75,199.2               |
| Share of profit/(loss) of associates                             | 110.5              | 263.9              | 799.4              | (35.6)               | 548.4                  |
| Profit/(Loss) before exceptional items and tax                   | 5,485.3            | 8,943.3            | 10,577.8           | 5,182.9              | 9,667.7                |
| Exceptional items:                                               |                    |                    |                    |                      |                        |
| Profit on sale of investment in a subsidiary company             | 1.1                | -                  | -                  | -                    | -                      |
| Employee severance cost                                          | -255.8             | -                  | -                  | -                    | -                      |
| Profit/(Loss) before tax                                         | 5,230.6            | 8,943.3            | 10,577.8           | 5,182.9              | 9,667.7                |
| Tax expense:                                                     |                    |                    |                    |                      |                        |
| Current tax                                                      | -250.8             | 1,729.5            | 2,563.4            | 1,363.1              | 2,547.2                |
| Deferred tax                                                     | 1,945.7            | 524.5              | 149.0              | 154.6                | (70.1)                 |
| Total Tax Expenses                                               | 1,695.0            | 2,254.0            | 2,712.3            | 1,517.7              | 2,477.1                |
| Profit/(Loss) for the period                                     | 3,535.6            | 6,689.3            | 7,865.4            | 3,665.2              | 7,190.6                |
| Profit/(Loss) attributable to non controlling interest           | 0.5                | 129.9              | 182.1              | 51.5                 | 34.8                   |
| Profit/ (Loss) attributable to owners of the Parent              | 3,535.1            | 6,559.5            | 7,683.3            | 3,613.67             | 7,155.8                |