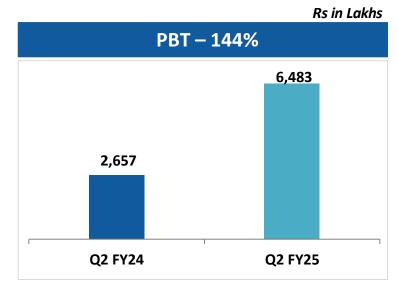

arkets in the electric vehicle ecosystem and new geographies

### **Future Road Map...**





Company had acquired 150
Acres of land from Telangana
State Industrial Infrastructure
Corporation Limited



Company established a greenfield electric vehicle manufacturing plant for which 150 acres of land has been acquired



Company has commenced partially operations for manufacturing electric buses and other EV products in the new plant



Strengthening Inter city
/ Inter state Private
Transport Segment



New plant has an initial Capacity of **5,000** electric vehicles per year and scalable to **10,000** electric vehicles/year





Entry into **Staff Transport** private segment



### **Financial Snapshot**

# CONSOLIDATED RESULTS FOR THE QUARTER AND SIX MONTHS ENDED 30 SEPTEMBER 2024















### **Financial Performance Snapshot**













# EV DIVISION CONSOLIDATED RESULTS FOR THE QUARTER AND SIX MONTHS ENDED 30 SEPTEMBER 2024



Rs in Lakhs

|                              | Q2 FY24  | Q2 FY25  | % Change | H1 FY24  | H1 FY25  | % Change |
|------------------------------|----------|----------|----------|----------|----------|----------|
| Revenue                      | 27,536.6 | 48,247.0 | 75.2%    | 46,173.4 | 75,889.6 | 64.4%    |
|                              |          |          |          |          |          |          |
| EBITDA                       | 3,722.4  | 7,394.8  | 98.7%    | 6,985.6  | 11,298.1 | 61.7%    |
| EBITDA Margin                | 13.5%    | 15.3%    |          | 15.1%    | 14.9%    |          |
| Profit before interest & tax | 2,936.3